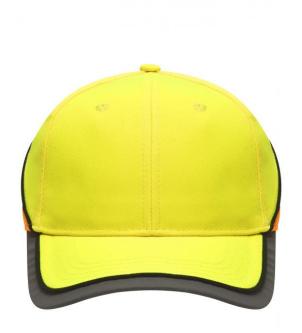

# Functional 6 panel cap in loud neon colours

2 embroidered ventilation holes 4 stitching lines on the peak Contrasting piping around the cap Laminated front panels Padded satin sweat band

Reflective hook and loop fastener and border around the peak (without protective function/no PPE)

# Available colours

neon-orange/neon-yellow (1505C, 809C)

neon-yellow/neon-orange (809C, 804C)

#### 6 Panel

Division of cap into 6 segments. Advantage: One of the most popular cap shapes in Europe

Stand: 01.06.2024 - 15:01:06