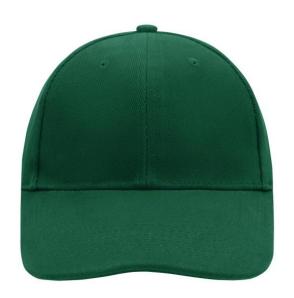

# Classic cap with laminated front panels

6 embroidered ventilation holes 8 stitching lines on the peak Padded satin sweatband Clip fastener with silver buckle and embroidered eyelet Super heavy brushed cotton

# 6 Panel

Division of cap into 6 segments. Advantage: One of the most popular cap shapes in Europe

Stand: 02.06.2024 - 19:37:14