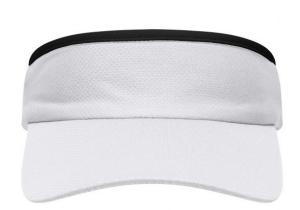

# Sunvisor made of soft mesh

Terry sweatband Elastic band at the back

**Fabric:** Outer fabric: 100% polyester

Country of origin: Volksrepublik China

Customs tariff number: 65050030

# Available colours

bright-yellow (809M)

royal (301C)