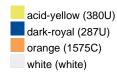

### Available colours

|                            | 30 x 50 cm |
|----------------------------|------------|
| Weight in g                | 60 g       |
| VPE                        | 5/250      |
| (Pcs. per inner packaging  |            |
| / pcs. per outer packaging |            |

#### Available colours

OEKO-TEX® Standard 100 Spa
OEKO-Tex® CONFIDENCE IN TEXTILES STANDARD 100 18.0.57944 HOHENSTEIN HTTI Tested for harmful substances. www.oeko-tex.com/standard100

Stand: 01.06.2024 - 14:15:42