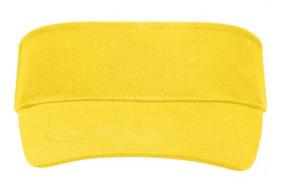

3 stitching lines on the peak Padded cotton sweatband Hook and loop fastener Brushed cotton

Fabric:

Country of origin:

Customs tariff number:

65050030

Volksrepublik China

Outer fabric: 100% cotton

Care instructions:

## Available colours

Features

Caps to print on

Caps with this label are ideal for printing and embroidering. The construction of the caps leaves a lot of space so the cap is easy to decorate, with the logo presented to perfection.