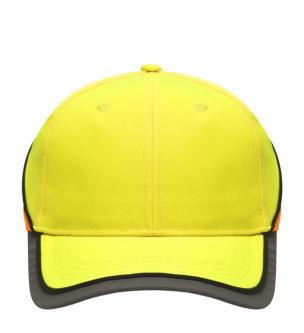

## Functional 6 panel cap in loud neon colours

2 embroidered ventilation holes 4 stitching lines on the peak Contrasting piping around the cap Laminated front panels Padded satin sweat band

Reflective hook and loop fastener and border around the peak (without protective function/no PPE)

**Fabric:** Outer fabric: 100% polyamide

Country of origin: Volksrepublik China

Customs tariff number: 65050030