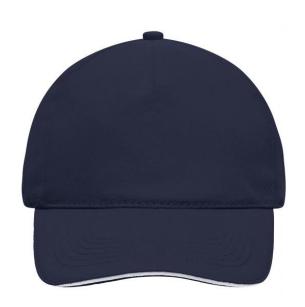

### 5 panel cap with contrasting sandwich

4 embroidered ventilation holes 6 stitching lines on the peak Laminated front panel Padded satin sweatband Hook and loop fastener Heavy brushed cotton

Fabric: Outer fabric (260 g/m²): 100%

## 5 Panel Cap

Division of cap into 5 segments. Advantage: A large advertising space without annoying seams on front panels

Stand: 01.06.2024 - 07:00:51