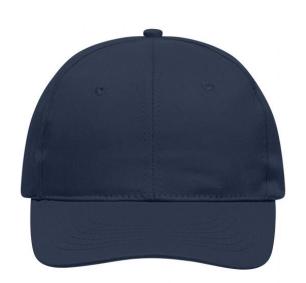

# Classic promo cap with laminated front panels

6 embroidered ventilation holes 6 stitching lines on the peak Cotton sweatband Hook and loop fastener

**Fabric:** Outer fabric: 100% cotton

Country of origin: Volksrepublik China

## 6 Panel

Division of cap into 6 segments. Advantage: One of the most popular cap shapes in Europe

Stand: 01.06.2024 - 01:40:48