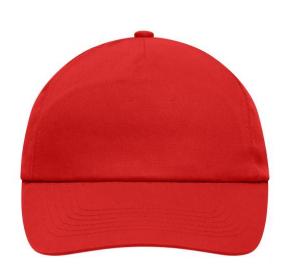

## Promo cap with flap-lamination in front panel

4 embroidered ventilation holes 6 stitching lines on the peak Cotton sweatband Hook and loop fastener

**Fabric:** Outer fabric (165 g/m²): 100%

cotton

Country of origin: Volksrepublik China

## 5 Panel Cap

Division of cap into 5 segments. Advantage: A large advertising space without annoying seams on front panels

Stand: 01.06.2024 - 01:45:09