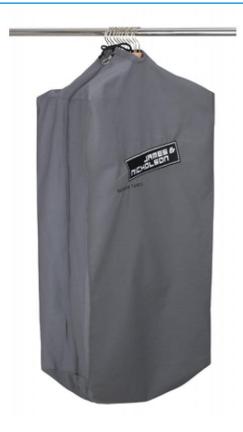

## Durable garment bag with high-quality embroidered James & Nicholson logo

Suitable for 8-12 clothes hangers Long zip fastener to close Additional cord made of cotton/polyester Measurements: 90 cm long, 50 cm wide, 30 cm deep

**Fabric:** Outer fabric: 65% polyester, 35%

cotton

Country of origin: Bangladesch

Customs tariff number: 63053900

Available colours

dark-grey (7538C)

Stand: 01.06.2024 - 04:13:18