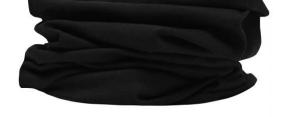

## **MB100 X-Tube Cotton**

Very elastic and shape-retaining jersey Measurements: approx. 25 x 50 cm MADE IN GERMANY

Fabric:

Outer fabric (145 g/m²): 95%

cotton, 5% elastane

Country of origin:

Deutschland

**Customs tariff number:** 

## Available colours

black (blackC)

white (white)

Stand: 01.06.2024 - 06:25:57