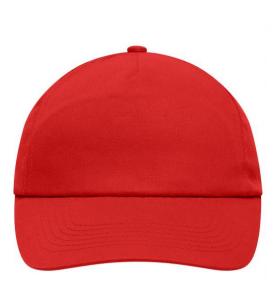

## Promo cap with flap-lamination in front panel

4 embroidered ventilation holes 6 stitching lines on the peak Cotton sweatband Hook and loop fastener

Fabric:

Country of origin:

Outer fabric (165 g/m<sup>2</sup>): 100% cotton

Available colours

black (blackC) white (white)

navy (296C)

signal-red (199C)

Caps to print on Caps with this label are ideal for printing and embroidering. The construction of the caps leaves a lot of space so the cap is easy to decorate, with the logo presented to perfection.

5 Panel Cap Division of cap into 5 segments. Advantage: A large advertising space without annoying seams on front panels

Stand: 23.05.2024 - 05:25:16