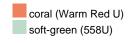

## Fashionable scarf with decorative border along the edge

Effective look

Soft and pleasant to wear Measurements: 170 x 70 cm

**Fabric:** Outer fabric (50 g/m²): 100% cotton

Country of origin: Volksrepublik China

Customs tariff number: 62149000

## Care instructions:



## Available colours

|                            | one size |
|----------------------------|----------|
| Weight in g                | 84 g     |
| VPE                        | 10/150   |
| (Pcs. per inner packaging  |          |
| / pcs. per outer packaging |          |

| Measurements in cm | one size  |
|--------------------|-----------|
| Length             | 170,00 cm |
| Width              | 70,00 cm  |

## Available colours







Stand: 02.06.2024 - 07:26:29