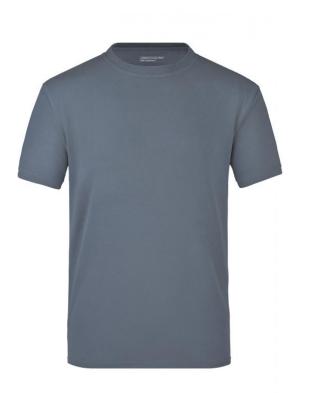

## T-shirt made of highly-functional $\operatorname{CoolDry}\nolimits \ensuremath{\mathbb{R}}$

Double-knitted, structured jersey Inside made of polyester-five-channel fibre, outside made of cotton Comfortable to wear, breathable and quick-drying Neck tape, twin needle stitching on shoulders, neckline and armlines

## Features

## **CoolDry**®

Due to the CoolDry® treating moisture is transported to the outside and creates a comfortable feeling. The textiles dry quickly, are breathable and ideal for all activities.

Stand: 02.06.2024 - 09:25:25