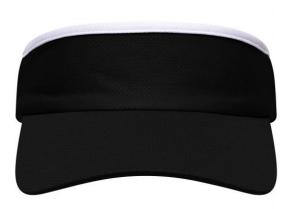

## Sunvisor made of soft mesh

Terry sweatband Elastic band at the back

Fabric:

Outer fabric: 100% polyester

Volksrepublik China

Customs tariff number:

65050030

Care instructions:

Country of origin:

Available colours

|                            | one size |
|----------------------------|----------|
| Weight in g                | 50 g     |
| VPE                        | 24/144   |
| (Pcs. per inner packaging  |          |
| / pcs. per outer packaging |          |

Available colours

black (blackC) white (white)

bright-yellow (809M)

royal (301C)

Features

**OEKO-TEX®** Stoff

The fabric of this article has been tested for harmful substances and certified acc. to STANDARD 100 by OEKO-TEX®