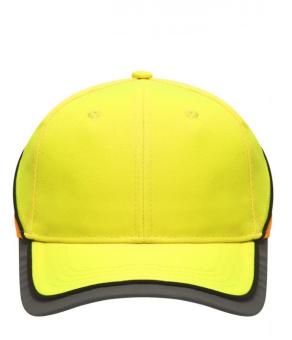

## Functional 6 panel cap in loud neon colours

2 embroidered ventilation holes 4 stitching lines on the peak Contrasting piping around the cap Laminated front panels Padded satin sweat band Reflective hook and loop fastener and border around the peak (without protective function/no PPE)

Available colours

neon-orange/neon-yellow (1505C, 809C)

neon-yellow/neon-orange (809C, 804C)

Features

6 Panel Division of cap into 6 segments. Advantage: One of the most popular cap shapes in Europe

Stand: 23.05.2024 - 23:58:49