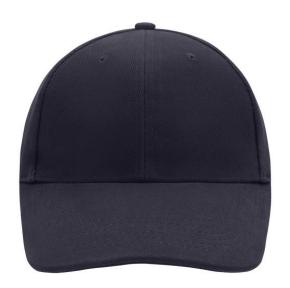

# Classic 6 panel cap with close-fitting front panels

6 embroidered ventilation holes 6 stitching lines on the peak Padded satin sweatband Clip fastener with brass buckle and embroidered eyelet Super heavy brushed cotton

### 6 Panel

Division of cap into 6 segments. Advantage: One of the most popular cap shapes in Europe

Stand: 28.05.2024 - 22:15:00