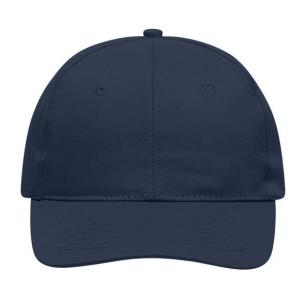

# Classic promo cap with laminated front panels

6 embroidered ventilation holes 6 stitching lines on the peak Cotton sweatband Hook and loop fastener

**Fabric:** Outer fabric: 100% cotton

Country of origin: Volksrepublik China

## 6 Panel

Division of cap into 6 segments. Advantage: One of the most popular cap shapes in Europe

Stand: 30.05.2024 - 19:45:48