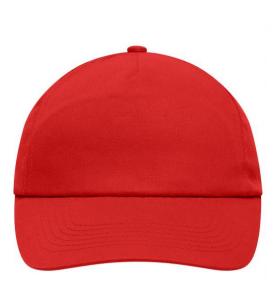

## Promo cap with flap-lamination in front panel

4 embroidered ventilation holes 6 stitching lines on the peak Cotton sweatband Hook and loop fastener

Fabric:

Country of origin:

Outer fabric (165 g/m<sup>2</sup>): 100% cotton

Available colours

black (blackC) white (white)

navy (296C)

signal-red (199C)

Caps to print on Caps with this label are ideal for printing and embroidering. The construction of the caps leaves a lot of space so the cap is easy to decorate, with the logo presented to perfection.

5 Panel Cap Division of cap into 5 segments. Advantage: A large advertising space without annoying seams on front panels

Stand: 31.05.2024 - 07:49:16