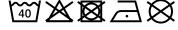

## **MB100 X-Tube Cotton**





Very elastic and shape-retaining jersey Measurements: approx. 25 x 50 cm MADE IN GERMANY

**Fabric:** Outer fabric (145 g/m²): 95%

cotton, 5% elastane

Country of origin: Deutschland

Customs tariff number: 61171000

Care instructions:





## Available colours

|                            | one size |
|----------------------------|----------|
| Weight in g                | 39 g     |
| VPE                        | 10/500   |
| (Pcs. per inner packaging  |          |
| / pcs. per outer packaging |          |

| Measurements in cm | one size |
|--------------------|----------|
| Length             | 50,00 cm |
| Width              | 25,00 cm |

## Available colours

black (blackC) white (white)

Stand: 03.06.2024 - 16:57:02