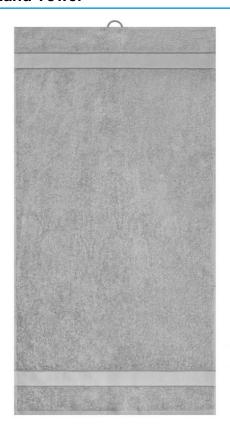

#### Towel in fashionable design

Pleasantly soft cotton terry, combed ring-spun organic-cotton Optimum absorbency Selection of fashionable, bright colours 50 x 100 cm

Fabric: Outer fabric (420 g/m²): 100%