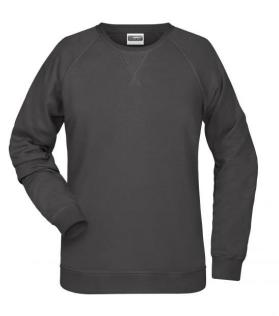

# Classic sweatshirt with raglan sleeves

High-quality French terry, 85% combed ring-spun organic cotton Classic round neck, necktape Collar and cuffs with elastane Collar patch Tear off!-label 8021: lightly waisted

#### Features