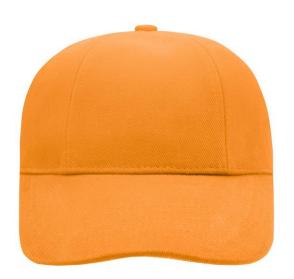

### Original cap with turned panels, all the same size

3 embroidered ventilation holes 6 stitching lines on the peak Laminated front panels Padded satin sweatband Clip fastener in mat silver with metal eyelet Super Heavy brushed cotton

### 6 Panel

Division of cap into 6 segments. Advantage: One of the most popular cap shapes in Europe

Stand: 21.06.2024 - 05:32:16