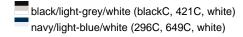

# Lavish 6 panel cap in trendy colour combinations

6 embroidered ventilation holes Laminated front panels Padded satin sweatband Hook and loop fastener Brushed cotton

**Fabric:** Outer fabric (185 g/m²): 100%

cotton

Country of origin: Volksrepublik China

Customs tariff number: 65050030

#### Care instructions:



### Available colours

|                            | one size |
|----------------------------|----------|
| Weight in g                | 71 g     |
| VPE                        | 24/144   |
| (Pcs. per inner packaging  |          |
| / pcs. per outer packaging |          |

# Available colours









# **OEKO-TEX® Stoff**

The fabric of this article has been tested for harmful substances and certified acc. to STANDARD 100 by OEKO-TEX®



# 6 Panel

Division of cap into 6 segments. Advantage: One of the most popular cap shapes in Europe

Stand: 20.06.2024 - 23:50:09