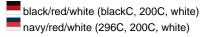

# Lavish 6 panel cap in trendy colour combinations

6 embroidered ventilation holes Laminated front panels Padded satin sweatband Hook and loop fastener Brushed cotton

**Fabric:** Outer fabric (185 g/m²): 100%

cotton

Country of origin: Volksrepublik China

Customs tariff number: 65050030

#### Care instructions:



### Available colours

|                            | one size |
|----------------------------|----------|
| Weight in g                | 71 g     |
| VPE                        | 24/144   |
| (Pcs. per inner packaging  |          |
| / pcs. per outer packaging |          |

# Available colours









# **OEKO-TEX® Stoff**

The fabric of this article has been tested for harmful substances and certified acc. to STANDARD 100 by OEKO-TEX®



# 6 Panel

Division of cap into 6 segments. Advantage: One of the most popular cap shapes in Europe

Stand: 20.06.2024 - 23:50:09