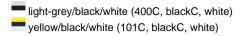

# Lavish 6 panel cap in trendy colour combinations

6 embroidered ventilation holes Laminated front panels Padded satin sweatband Hook and loop fastener Brushed cotton

**Fabric:** Outer fabric (185 g/m²): 100%

cotton

Country of origin: Volksrepublik China

Customs tariff number: 65050030

#### Care instructions:



### Available colours

|                            | one size |
|----------------------------|----------|
| Weight in g                | 71 g     |
| VPE                        | 24/144   |
| (Pcs. per inner packaging  |          |
| / pcs. per outer packaging |          |

# Available colours









# **OEKO-TEX® Stoff**

The fabric of this article has been tested for harmful substances and certified acc. to STANDARD 100 by OEKO-TEX®



# 6 Panel

Division of cap into 6 segments. Advantage: One of the most popular cap shapes in Europe

Stand: 20.06.2024 - 23:50:09