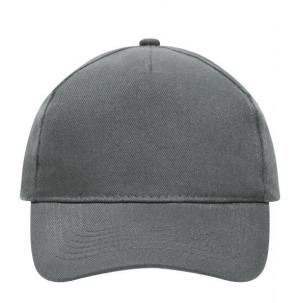

### Classic cap

4 embroidered ventilation holes 6 stitching lines on the peak Laminated front panel Padded satin sweatband Hook and loop fastener Heavy brushed cotton

**Fabric:** Outer fabric (260 g/m²): 100%

## 5 Panel Cap

Division of cap into 5 segments. Advantage: A large advertising space without annoying seams on front panels

Stand: 20.06.2024 - 23:12:02