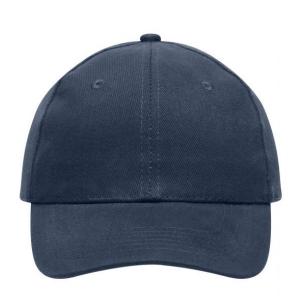

# 6 panel cap

6 embroidered ventilation holes 6 stitching lines on the peak Laminated front panels Padded satin sweatband Hook and loop fastener Heavy brushed cotton

Fabric: Outer fabric (260 g/m²): 100%

# 6 Panel

Division of cap into 6 segments. Advantage: One of the most popular cap shapes in Europe

Stand: 21.06.2024 - 04:16:02