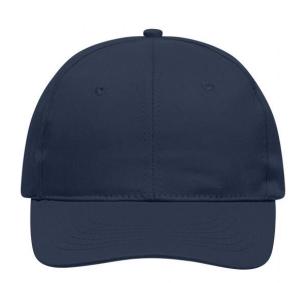

# Classic promo cap with laminated front panels

6 embroidered ventilation holes 6 stitching lines on the peak Cotton sweatband Hook and loop fastener

**Fabric:** Outer fabric: 100% cotton

Country of origin: Volksrepublik China

# Features

## 6 Panel

Division of cap into 6 segments. Advantage: One of the most popular cap shapes in Europe

Stand: 23.05.2024 - 12:22:23