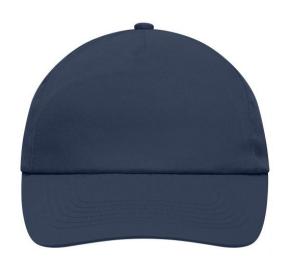

# Promo cap with flap-lamination in front panel

4 embroidered ventilation holes 6 stitching lines on the peak Cotton sweatband Hook and loop fastener

**Fabric:** Outer fabric (165 g/m²): 100%

cotton

Country of origin: Volksrepublik China

# 5 Panel Cap

Division of cap into 5 segments. Advantage: A large advertising space without annoying seams on front panels

Stand: 20.06.2024 - 22:43:07