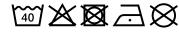

## Durable garment bag with high-quality embroidered James & Nicholson logo

Suitable for 8-12 clothes hangers Long zip fastener to close Additional cord made of cotton/polyester Measurements: 90 cm long, 50 cm wide, 30 cm deep

**Fabric:** Outer fabric: 65% polyester, 35%

cotton

Country of origin: Bangladesch

Customs tariff number: 63053900

## Care instructions:



## Available colours

|                            | one size |
|----------------------------|----------|
| Weight in g                | 494 g    |
| VPE                        | 1/30     |
| (Pcs. per inner packaging  |          |
| / pcs. per outer packaging |          |

Available colours

dark-grey (7538C)

Stand: 01.06.2024 - 18:48:38