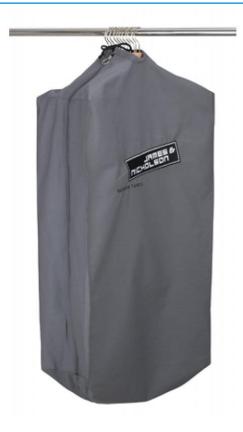

## Durable garment bag with high-quality embroidered James & Nicholson logo

Suitable for 8-12 clothes hangers Long zip fastener to close Additional cord made of cotton/polyester Measurements: 90 cm long, 50 cm wide, 30 cm deep

**Fabric:** Outer fabric: 65% polyester, 35%

cotton

Country of origin: Bangladesch

Customs tariff number: 63053900

Available colours

dark-grey (7538C)

Stand: 01.06.2024 - 18:48:38