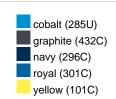

#### Available colours

|                            | one size |
|----------------------------|----------|
| Weight in g                | 222 g    |
| VPE                        | 5/50     |
| (Pcs. per inner packaging  |          |
| / pcs. per outer packaging |          |

### Available colours

OEKO-TEX® Standard 100 Spa
OEKO-Tex® CONFIDENCE IN TEXTILES STANDARD 100 18.0.57944 HOHENSTEIN HTTI Tested for harmful substances. www.oeko-tex.com/standard100

Stand: 01.06.2024 - 04:46:26