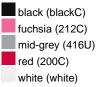

## Available colours

|                            | one size |
|----------------------------|----------|
| Weight in g                | 73 g     |
| VPE                        | 5/250    |
| (Pcs. per inner packaging  |          |
| / pcs. per outer packaging |          |

## Available colours

OEKO-TEX® Standard 100 Spa OEKO-Tex® CONFIDENCE IN TEXTILES STANDARD 100 18.0.57944 HOHENSTEIN HTTI Tested for harmful substances. www.oeko-tex.com/standard100

Stand: 05.06.2024 - 16:33:09