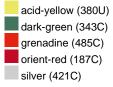

## Available colours

|                            | one size |
|----------------------------|----------|
| Weight in g                | 73 g     |
| VPE                        | 5/250    |
| (Pcs. per inner packaging  |          |
| / pcs. per outer packaging |          |

## Available colours

OEKO-TEX® Standard 100 Spa OEKO-Tex® CONFIDENCE IN TEXTILES STANDARD 100 18.0.57944 HOHENSTEIN HTTI Tested for harmful substances. www.oeko-tex.com/standard100

Stand: 05.06.2024 - 16:33:09