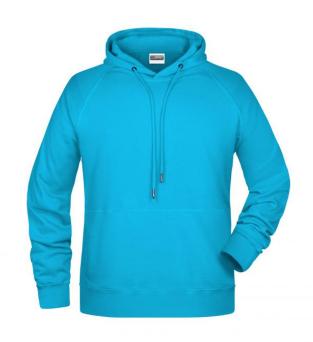

# Hooded sweatshirt with raglan sleeves

High-quality sweat fabric with roughened inside 85% combed ring-spun organic cotton Two-layer hood with drawcord Lateral dividing seams at the front, kangaroo pocket Cuffs with elastane Tear off!®-label 8023: lightly waisted

**Fabric:** Outer fabric (300 g/m²): 85%

cotton, 15% polyester

Country of origin: Pakistan

Customs tariff number: 61102091

Care instructions:

Partner article:

Ladies' Hoody Art-Nr.: 8023