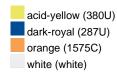

### Available colours

|                            | 30 x 50 cm |
|----------------------------|------------|
| Weight in g                | 60 g       |
| VPE                        | 5/250      |
| (Pcs. per inner packaging  |            |
| / pcs. per outer packaging |            |

#### Available colours

OEKO-TEX® Standard 100 Spa
OEKO-Tex® CONFIDENCE IN TEXTILES STANDARD 100 18.0.57944 HOHENSTEIN HTTI Tested for harmful substances. www.oeko-tex.com/standard100

Stand: 01.06.2024 - 05:06:11