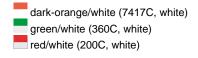

## Available colours

bordeaux/white (1955C, white)
glacier-blue/white (7453C, white)
navy/white (533C, white)
turquoise/white (638C, white)