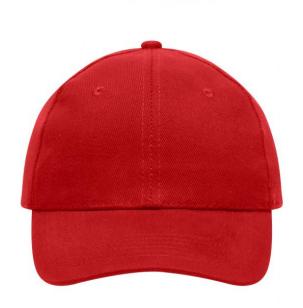

## 6 panel cap

6 embroidered ventilation holes 6 stitching lines on the peak Laminated front panels Padded satin sweatband Hook and loop fastener Heavy brushed cotton

**Fabric:** Outer fabric (260 g/m²): 100%

cotton

Country of origin: Volksrepublik China

Customs tariff number: 65050030

## 6 Panel

Division of cap into 6 segments. Advantage: One of the most popular cap shapes in Europe

Stand: 05.06.2024 - 22:46:16