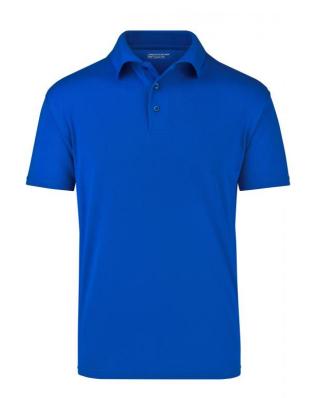

## Polo Shirt made of highly-functional CoolDry®

Double-knitted, structured jersey Inside made of polyester-five-channel fibre, outside made of cotton Comfortable to wear, breathable and quick-drying Neck tape, twin needle stitching on shoulders, neckline and armlines

## Available colours