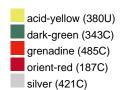

#### Available colours

|                            | one size |
|----------------------------|----------|
| Weight in g                | 430 g    |
| VPE                        | 5/25     |
| (Pcs. per inner packaging  |          |
| / pcs. per outer packaging |          |

## Available colours

OEKO-TEX® Standard 100 Spa
OEKO-Tex® CONFIDENCE IN TEXTILES STANDARD 100 18.0.57944 HOHENSTEIN HTTI Tested for harmful substances. www.oeko-tex.com/standard100

Stand: 06.06.2024 - 00:19:58