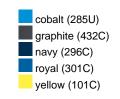

#### Available colours

|                            | one size |
|----------------------------|----------|
| Weight in g                | 430 g    |
| VPE                        | 5/25     |
| (Pcs. per inner packaging  |          |
| / pcs. per outer packaging |          |

## Available colours

OEKO-TEX® Standard 100 Spa
OEKO-Tex® CONFIDENCE IN TEXTILES STANDARD 100 18.0.57944 HOHENSTEIN HTTI Tested for harmful substances. www.oeko-tex.com/standard100

Stand: 06.06.2024 - 00:19:58