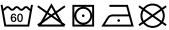

# **MB443 Bath Towel**





### Bath towel in fashionable design

Pleasantly soft cotton terry, combed ring-spun organic-cotton Optimum absorbency Selection of fashionable, bright colours 70 x 140 cm

Fabric: Outer fabric (420 g/m²): 100%

cotton

Türkiye Country of origin:

Customs tariff number: 63026000

## Care instructions:









#### Available colours

|                            | one size |
|----------------------------|----------|
| Weight in g                | 430 g    |
| VPE                        | 5/25     |
| (Pcs. per inner packaging  |          |
| / pcs. per outer packaging |          |

| Measurements in cm | one size  |
|--------------------|-----------|
| Length             | 140,00 cm |
| Width              | 70,00 cm  |
| Distance between   | 9,00 cm   |
| border and edge    |           |
| Distance between   | 3,80 cm   |
| border and edge    |           |

## Available colours









OEKO-TEX® Standard 100 Spa
OEKO-Tex® CONFIDENCE IN TEXTILES STANDARD 100 18.0.57944 HOHENSTEIN HTTI Tested for harmful substances. www.oeko-tex.com/standard100

Stand: 06.06.2024 - 00:19:58