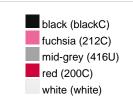

#### Available colours

|                            | one size |
|----------------------------|----------|
| Weight in g                | 430 g    |
| VPE                        | 5/25     |
| (Pcs. per inner packaging  |          |
| / pcs. per outer packaging |          |

## Available colours

OEKO-TEX® Standard 100 Spa
OEKO-Tex® CONFIDENCE IN TEXTILES STANDARD 100 18.0.57944 HOHENSTEIN HTTI Tested for harmful substances. www.oeko-tex.com/standard100

Stand: 06.06.2024 - 00:19:58