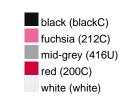

#### Available colours

|                            | one size |
|----------------------------|----------|
| Weight in g                | 430 g    |
| VPE                        | 5/25     |
| (Pcs. per inner packaging  |          |
| / pcs. per outer packaging |          |

## Available colours

OEKO-TEX® Standard 100 Spa
OEKO-Tex® CONFIDENCE IN TEXTILES STANDARD 100 18.0.57944 HOHENSTEIN HTTI Tested for harmful substances. www.oeko-tex.com/standard100

Stand: 01.06.2024 - 03:52:46