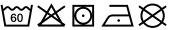

# **MB443 Bath Towel**





### Bath towel in fashionable design

Pleasantly soft cotton terry, combed ring-spun organic-cotton Optimum absorbency Selection of fashionable, bright colours 70 x 140 cm

Fabric: Outer fabric (420 g/m²): 100%

cotton

Türkiye Country of origin:

Customs tariff number: 63026000

## Care instructions:









#### Available colours

|                            | one size |
|----------------------------|----------|
| Weight in g                | 430 g    |
| VPE                        | 5/25     |
| (Pcs. per inner packaging  |          |
| / pcs. per outer packaging |          |

| Measurements in cm | one size  |
|--------------------|-----------|
| Length             | 140,00 cm |
| Width              | 70,00 cm  |
| Distance between   | 9,00 cm   |
| border and edge    |           |
| Distance between   | 3,80 cm   |
| border and edge    |           |

## Available colours









OEKO-TEX® Standard 100 Spa
OEKO-Tex® CONFIDENCE IN TEXTILES STANDARD 100 18.0.57944 HOHENSTEIN HTTI Tested for harmful substances. www.oeko-tex.com/standard100

Stand: 01.06.2024 - 03:52:46