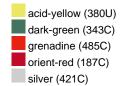

#### Available colours

|                            | one size |
|----------------------------|----------|
| Weight in g                | 430 g    |
| VPE                        | 5/25     |
| (Pcs. per inner packaging  |          |
| / pcs. per outer packaging |          |

## Available colours

OEKO-TEX® Standard 100 Spa
OEKO-Tex® CONFIDENCE IN TEXTILES STANDARD 100 18.0.57944 HOHENSTEIN HTTI Tested for harmful substances. www.oeko-tex.com/standard100

Stand: 01.06.2024 - 03:52:46