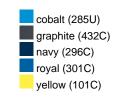

#### Available colours

|                            | one size |
|----------------------------|----------|
| Weight in g                | 430 g    |
| VPE                        | 5/25     |
| (Pcs. per inner packaging  |          |
| / pcs. per outer packaging |          |

## Available colours

OEKO-TEX® Standard 100 Spa
OEKO-Tex® CONFIDENCE IN TEXTILES STANDARD 100 18.0.57944 HOHENSTEIN HTTI Tested for harmful substances. www.oeko-tex.com/standard100

Stand: 01.06.2024 - 03:52:46