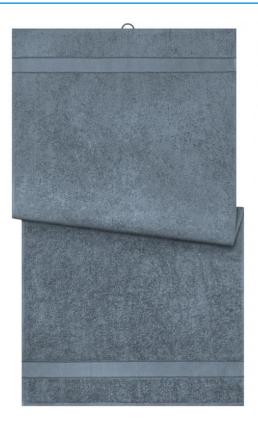

## Bath towel in fashionable design

Pleasantly soft cotton terry, combed ring-spun organic-cotton Optimum absorbency Selection of fashionable, bright colours 70 x 140 cm

Fabric:

Outer fabric (420 g/m<sup>2</sup>): 100% cotton

| Measurements in cm | one size  |
|--------------------|-----------|
| Length             | 140,00 cm |
| Width              | 70,00 cm  |
| Distance between   | 9,00 cm   |
| border and edge    |           |
| Distance between   | 3,80 cm   |
| border and edge    |           |