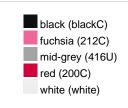

### Available colours

|                            | one size |
|----------------------------|----------|
| Weight in g                | 430 g    |
| VPE                        | 5/25     |
| (Pcs. per inner packaging  |          |
| / pcs. per outer packaging |          |

## Available colours

OEKO-TEX® Standard 100 Spa
OEKO-Tex® CONFIDENCE IN TEXTILES STANDARD 100 18.0.57944 HOHENSTEIN HTTI Tested for harmful substances. www.oeko-tex.com/standard100

Stand: 01.06.2024 - 10:02:51