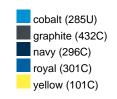

### Available colours

|                            | one size |
|----------------------------|----------|
| Weight in g                | 430 g    |
| VPE                        | 5/25     |
| (Pcs. per inner packaging  |          |
| / pcs. per outer packaging |          |

## Available colours

OEKO-TEX® Standard 100 Spa
OEKO-Tex® CONFIDENCE IN TEXTILES STANDARD 100 18.0.57944 HOHENSTEIN HTTI Tested for harmful substances. www.oeko-tex.com/standard100

Stand: 01.06.2024 - 10:02:51