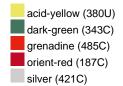

### Available colours

|                            | one size |
|----------------------------|----------|
| Weight in g                | 430 g    |
| VPE                        | 5/25     |
| (Pcs. per inner packaging  |          |
| / pcs. per outer packaging |          |

## Available colours

OEKO-TEX® Standard 100 Spa
OEKO-Tex® CONFIDENCE IN TEXTILES STANDARD 100 18.0.57944 HOHENSTEIN HTTI Tested for harmful substances. www.oeko-tex.com/standard100

Stand: 01.06.2024 - 10:02:51