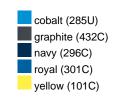

#### Available colours

|                            | one size |
|----------------------------|----------|
| Weight in g                | 430 g    |
| VPE                        | 5/25     |
| (Pcs. per inner packaging  |          |
| / pcs. per outer packaging |          |

## Available colours

OEKO-TEX® Standard 100 Spa
OEKO-Tex® CONFIDENCE IN TEXTILES STANDARD 100 18.0.57944 HOHENSTEIN HTTI Tested for harmful substances. www.oeko-tex.com/standard100

Stand: 05.06.2024 - 22:56:23