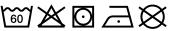

# **MB443 Bath Towel**





### Bath towel in fashionable design

Pleasantly soft cotton terry, combed ring-spun organic-cotton Optimum absorbency Selection of fashionable, bright colours 70 x 140 cm

Fabric: Outer fabric (420 g/m²): 100%

cotton

Türkiye Country of origin:

Customs tariff number: 63026000

# Care instructions:









#### Available colours

|                            | one size |
|----------------------------|----------|
| Weight in g                | 430 g    |
| VPE                        | 5/25     |
| (Pcs. per inner packaging  |          |
| / pcs. per outer packaging |          |

| Measurements in cm | one size  |
|--------------------|-----------|
| Length             | 140,00 cm |
| Width              | 70,00 cm  |
| Distance between   | 9,00 cm   |
| border and edge    |           |
| Distance between   | 3,80 cm   |
| border and edge    |           |

## Available colours









OEKO-TEX® Standard 100 Spa
OEKO-Tex® CONFIDENCE IN TEXTILES STANDARD 100 18.0.57944 HOHENSTEIN HTTI Tested for harmful substances. www.oeko-tex.com/standard100

Stand: 05.06.2024 - 22:56:23