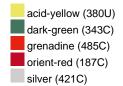

#### Available colours

|                            | one size |
|----------------------------|----------|
| Weight in g                | 430 g    |
| VPE                        | 5/25     |
| (Pcs. per inner packaging  |          |
| / pcs. per outer packaging |          |

## Available colours

OEKO-TEX® Standard 100 Spa
OEKO-Tex® CONFIDENCE IN TEXTILES STANDARD 100 18.0.57944 HOHENSTEIN HTTI Tested for harmful substances. www.oeko-tex.com/standard100

Stand: 05.06.2024 - 22:56:23