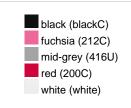

#### Available colours

|                            | one size |
|----------------------------|----------|
| Weight in g                | 430 g    |
| VPE                        | 5/25     |
| (Pcs. per inner packaging  |          |
| / pcs. per outer packaging |          |

## Available colours

OEKO-TEX® Standard 100 Spa
OEKO-Tex® CONFIDENCE IN TEXTILES STANDARD 100 18.0.57944 HOHENSTEIN HTTI Tested for harmful substances. www.oeko-tex.com/standard100

Stand: 05.06.2024 - 22:56:23