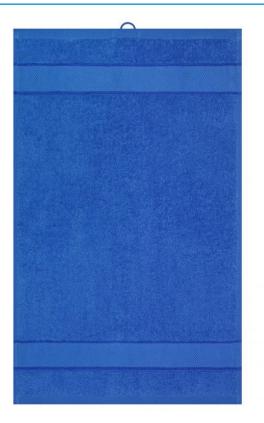

## Available colours

## Guest towel in fashionable design

Pleasantly soft cotton terry, combed ring-spun organic-cotton Optimum absorbency Selection of fashionable, bright colours 30 x 50 cm

Fabric:

Outer fabric (420 g/m<sup>2</sup>): 100% cotton