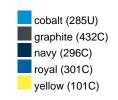

#### Available colours

|                            | one size |
|----------------------------|----------|
| Weight in g                | 73 g     |
| VPE                        | 5/250    |
| (Pcs. per inner packaging  |          |
| / pcs. per outer packaging |          |

## Available colours

OEKO-TEX® Standard 100 Spa
OEKO-Tex® CONFIDENCE IN TEXTILES STANDARD 100 18.0.57944 HOHENSTEIN HTTI Tested for harmful substances. www.oeko-tex.com/standard100

Stand: 05.06.2024 - 15:11:13