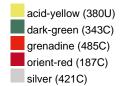

#### Available colours

|                            | one size |
|----------------------------|----------|
| Weight in g                | 73 g     |
| VPE                        | 5/250    |
| (Pcs. per inner packaging  |          |
| / pcs. per outer packaging |          |

## Available colours

OEKO-TEX® Standard 100 Spa
OEKO-Tex® CONFIDENCE IN TEXTILES STANDARD 100 18.0.57944 HOHENSTEIN HTTI Tested for harmful substances. www.oeko-tex.com/standard100

Stand: 05.06.2024 - 15:11:13