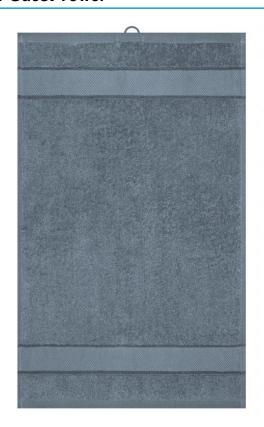

### Guest towel in fashionable design

Pleasantly soft cotton terry, combed ring-spun organic-cotton Optimum absorbency Selection of fashionable, bright colours 30 x 50 cm

Fabric: Outer fabric (420 g/m²): 100%