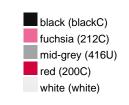

#### Available colours

|                            | one size |
|----------------------------|----------|
| Weight in g                | 73 g     |
| VPE                        | 5/250    |
| (Pcs. per inner packaging  |          |
| / pcs. per outer packaging |          |

## Available colours

OEKO-TEX® Standard 100 Spa
OEKO-Tex® CONFIDENCE IN TEXTILES STANDARD 100 18.0.57944 HOHENSTEIN HTTI Tested for harmful substances. www.oeko-tex.com/standard100

Stand: 05.06.2024 - 15:11:13