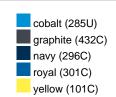

#### Available colours

|                            | one size |
|----------------------------|----------|
| Weight in g                | 73 g     |
| VPE                        | 5/250    |
| (Pcs. per inner packaging  |          |
| / pcs. per outer packaging |          |

## Available colours

OEKO-TEX® Standard 100 Spa
OEKO-Tex® CONFIDENCE IN TEXTILES STANDARD 100 18.0.57944 HOHENSTEIN HTTI Tested for harmful substances. www.oeko-tex.com/standard100

Stand: 06.06.2024 - 01:50:35