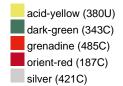

#### Available colours

|                            | one size |
|----------------------------|----------|
| Weight in g                | 73 g     |
| VPE                        | 5/250    |
| (Pcs. per inner packaging  |          |
| / pcs. per outer packaging |          |

## Available colours

OEKO-TEX® Standard 100 Spa
OEKO-Tex® CONFIDENCE IN TEXTILES STANDARD 100 18.0.57944 HOHENSTEIN HTTI Tested for harmful substances. www.oeko-tex.com/standard100

Stand: 06.06.2024 - 01:50:35