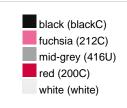

#### Available colours

|                            | one size |
|----------------------------|----------|
| Weight in g                | 73 g     |
| VPE                        | 5/250    |
| (Pcs. per inner packaging  |          |
| / pcs. per outer packaging |          |

## Available colours

OEKO-TEX® Standard 100 Spa
OEKO-Tex® CONFIDENCE IN TEXTILES STANDARD 100 18.0.57944 HOHENSTEIN HTTI Tested for harmful substances. www.oeko-tex.com/standard100

Stand: 06.06.2024 - 01:50:35