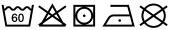

# **MB441 Guest Towel**





### Guest towel in fashionable design

Pleasantly soft cotton terry, combed ring-spun organic-cotton Optimum absorbency Selection of fashionable, bright colours 30 x 50 cm

Fabric: Outer fabric (420 g/m²): 100%

cotton

Türkiye Country of origin:

**Customs tariff number:** 63026000

# Care instructions:









#### Available colours

|                            | one size |
|----------------------------|----------|
| Weight in g                | 73 g     |
| VPE                        | 5/250    |
| (Pcs. per inner packaging  |          |
| / pcs. per outer packaging |          |

| Measurements in cm | one size |
|--------------------|----------|
| Length             | 50,00 cm |
| Width              | 30,00 cm |
| Distance between   | 5,00 cm  |
| border and edge    |          |
| Distance between   | 3,00 cm  |
| border and edge    |          |

## Available colours









OEKO-TEX® Standard 100 Spa
OEKO-Tex® CONFIDENCE IN TEXTILES STANDARD 100 18.0.57944 HOHENSTEIN HTTI Tested for harmful substances. www.oeko-tex.com/standard100

Stand: 06.06.2024 - 01:50:35