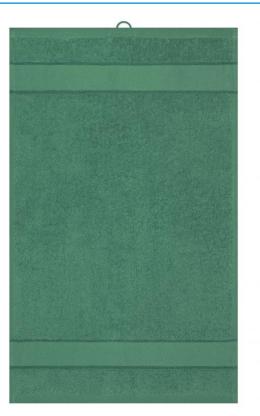

## Guest towel in fashionable design

Pleasantly soft cotton terry, combed ring-spun organic-cotton Optimum absorbency Selection of fashionable, bright colours 30 x 50 cm

Fabric:

Outer fabric (420 g/m<sup>2</sup>): 100% cotton