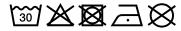

# Hooded sweat jacket with zip

High-quality French terry 85% combed ring-spun organic cotton Two-layer hood with drawcord Lateral dividing seams at the front, kangaroo pocket Cuffs with elastane YKK-zip

Tear off!®-label 8025: lightly waisted 8026K: without cord

**Fabric:** Outer fabric (300 g/m²): 85%

cotton, 15% polyester

Country of origin: Pakistan

Customs tariff number: 61102099

### Care instructions:



# Partner article:





### Available colours

| 7 (Validatio Goldato       |       |       |       |       |       |       |  |  |  |  |
|----------------------------|-------|-------|-------|-------|-------|-------|--|--|--|--|
|                            | xs    | s     | М     | L     | XL    | XXL   |  |  |  |  |
| Weight in g                | 273 g | 287 g | 337 g | 383 g | 405 g | 441 g |  |  |  |  |
| VPE                        | 1/30  | 1/30  | 1/30  | 1/30  | 1/30  | 1/30  |  |  |  |  |
| (Pcs. per inner packaging  |       |       |       |       |       |       |  |  |  |  |
| / pcs. per outer packaging |       |       |       |       |       |       |  |  |  |  |

| Measurements in cm   | xs       | S        | M        | L        | XL       | XXL      |
|---------------------