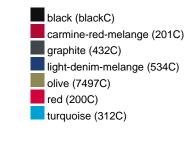

#### Available colours

| 7 (Validatio Goldato       |       |       |       |       |       |       |  |  |  |  |
|----------------------------|-------|-------|-------|-------|-------|-------|--|--|--|--|
|                            | xs    | s     | М     | L     | XL    | XXL   |  |  |  |  |
| Weight in g                | 273 g | 287 g | 337 g | 383 g | 405 g | 441 g |  |  |  |  |
| VPE                        | 1/30  | 1/30  | 1/30  | 1/30  | 1/30  | 1/30  |  |  |  |  |
| (Pcs. per inner packaging  |       |       |       |       |       |       |  |  |  |  |
| / pcs. per outer packaging |       |       |       |       |       |       |  |  |  |  |

# Available colours