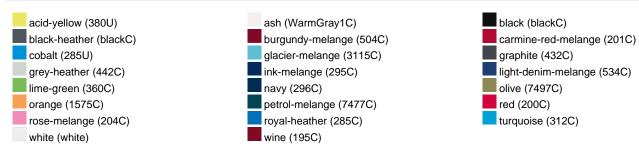

Available colours

|                            | XS    | S     | М     | L     | XL    | XXL   |  |  |  |  |
|----------------------------|-------|-------|-------|-------|-------|-------|--|--|--|--|
| Weight in g                | 273 g | 287 g | 337 g | 383 g | 405 g | 441 g |  |  |  |  |
| VPE                        | 1/30  | 1/30  | 1/30  | 1/30  | 1/30  | 1/30  |  |  |  |  |
| (Pcs. per inner packaging  |       |       |       |       |       |       |  |  |  |  |
| / pcs. per outer packaging |       |       |       |       |       |       |  |  |  |  |

# Available colours