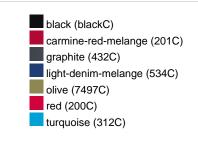

### Available colours

|                            | xs    | s     | М     | L     | XL    | XXL   | 3XL   |
|----------------------------|-------|-------|-------|-------|-------|-------|-------|
| Weight in g                | 474 g | 514 g | 552 g | 592 g | 632 g | 672 g | 712 g |
| VPE                        | 1/30  | 1/30  | 1/30  | 1/30  | 1/30  | 1/30  | 1/30  |
| (Pcs. per inner packaging  |       |       |       |       |       |       |       |
| / pcs. per outer packaging |       |       |       |       |       |       |       |

# Available colours