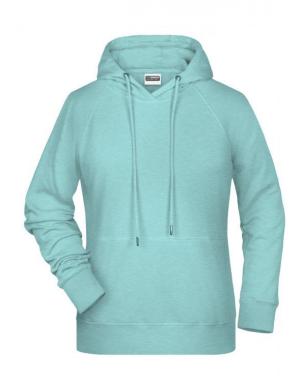

## Hooded sweatshirt with raglan sleeves

High-quality sweat fabric with roughened inside 85% combed ring-spun organic cotton Two-layer hood with drawcord Lateral dividing seams at the front, kangaroo pocket Cuffs with elastane Tear off!®-label 8023: lightly waisted

**Fabric:** Outer fabric (300 g/m²): 85%

cotton, 15% polyester

Country of origin: Pakistan

Customs tariff number: 61102099

Care instructions:

Partner article:

Ņ

Men's Hoody Art-Nr.: 8024