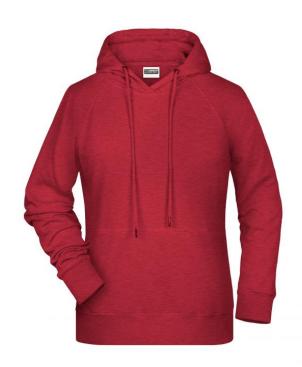

## Hooded sweatshirt with raglan sleeves

High-quality sweat fabric with roughened inside 85% combed ring-spun organic cotton Two-layer hood with drawcord Lateral dividing seams at the front, kangaroo pocket Cuffs with elastane Tear off!®-label 8023: lightly waisted

**Fabric:** Outer fabric (300 g/m²): 85%

cotton, 15% polyester

Country of origin: Pakistan

Customs tariff number: 61102099

Care instructions:

Partner article:

Ň

Men's Hoody Art-Nr.: 8024